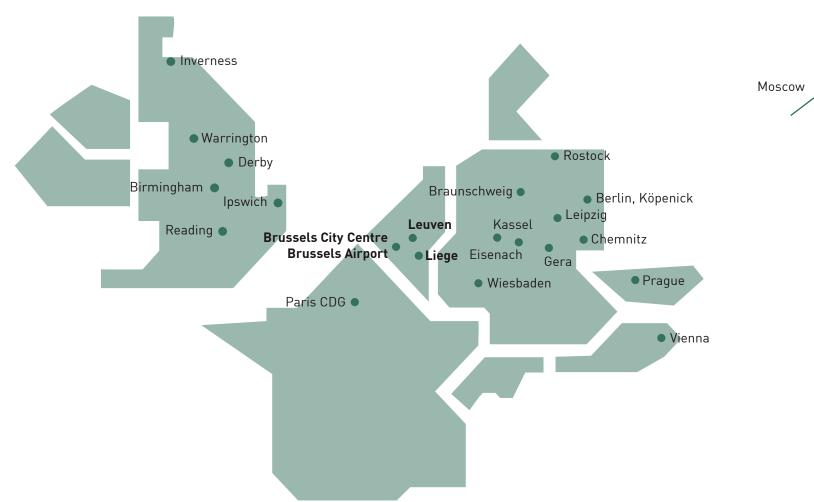

## PENTA HOTELS

## lights, camera, action.

hello, it's Penta. we are THE location for creative geniuses, film crews and movie lovers.



















## **European destinations**

#### **Belgium**

Brussels Diegem Leuven Liege



#### **BELGIUM**

### Pentahotel Brussels City Centre

202 rooms | 9 meeting rooms | best group size up to 100 guests

#### THE NEIGHBOURHOOD



City centre: 2 km



Airport: **15 km** (BRU)



Train station: 3 km

**Google Maps** 



Convention centre: 2 km

#### **DID YOU KNOW?**

- All meeting rooms on top floor, with natural daylight
- Only 5 min to Bruxelles-Midi Train Station, 10 min to EU institutions and 3 min to Avenue Louise
- Pentalounge with more than 600sqm of flexible space for semi private events



**Hotel Homepage** 











#### **BELGIUM**

### so why Pentahotel Brussels?

We're glad you asked...

#### **THE HOTEL**

- ✓ Located in the heart of each city close to shops, restaurants and entertainment venues.
- ✓ Large bedrooms with twin bed option
- ✓ Experienced kit